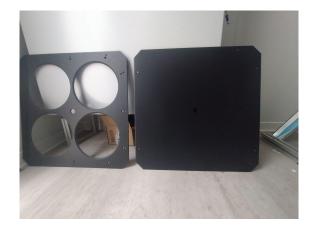

#### FAST 5 a 6

- Filter -> can start production
- Aperture -> sensor housings finished
  - -> filter frame according to the dimensions of the hut
- Can start production of mirrors