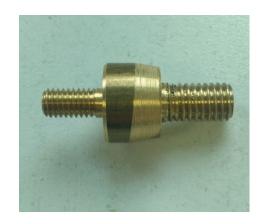

#### FAST 5 a 6

- Mechanics for mirrors structure completed
- mounting for mirrors -> need to assemble

-> need to make 12 brass screws for fixing mirrors