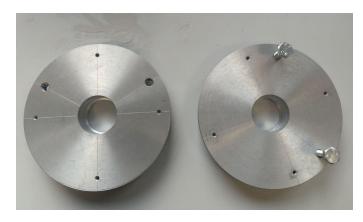

#### FAST 5 a 6

- Mechanics for mirrors structure completed
- mounting for mirrors -> need to assemble

-> need to make 12 brass screws for fixing mirrors