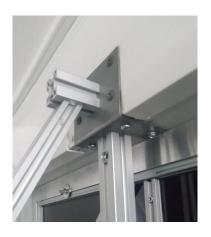

## FAST 3 a 4 (Ondřejov/Olomouc)

- Solar panels FAST 3 -> convert to attachment to the side of the hut
  - FAST 4 -> completed \*
- Sensors FAST 3 -> make door sensors
  - FAST 4 -> make door sensors, attaching the sensors to the mast
- Wifi construct and manufacture the mounting for the antenna