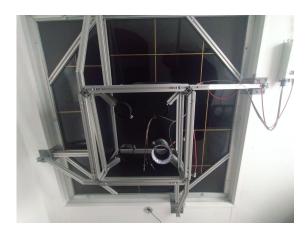

### FAST 3 a 4 (Ondřejov/Olomouc)

- Mechanics for mirrors completed
- Camera completed
- Filter FAST 3 -> redesign the aperture mounting
  - FAST 4 -> completed

## FAST 3 a 4 (Ondřejov/Olomouc)

- Solar panels FAST 3 -> convert to attachment to the side of the hut
  - FAST 4 -> completed \*
- Sensors FAST 3 -> make door sensors
  - FAST 4 -> make door sensors, attaching the sensors to the mast
- Wifi construct and manufacture the mounting for the antenna