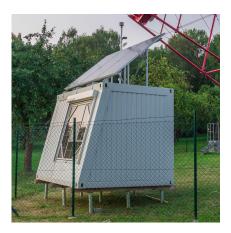

## FAST 3 a 4 (Ondřejov/Olomouc)

- Solar panels FAST 3 -> convert to attachment to the side of the hut
  - FAST 4 -> completed \*
- Sensors FAST 3 -> make door sensors
  - FAST 4 -> make door sensors, attaching the sensors to the mast
- Wifi construct and manufacture the mounting for the antenna