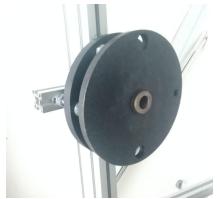

#### FAST 5 a 6

- Mechanics for mirrors structure completed
- mounting for mirrors -> need to assemble

-> need to make 12 brass screws for fixing mirrors