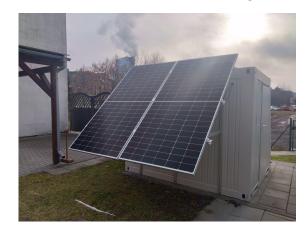

## FAST 3 a 4 (Ondřejov/Olomouc)

- Solar panels FAST 3 -> convert to attachment to the side of the hut
  - FAST 4 -> completed \*
- Sensors FAST 3 -> make door sensors
  - FAST 4 -> make door sensors, attaching the sensors to the mast
- Wifi construct and manufacture the mounting for the antenna