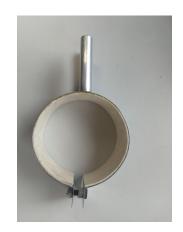

#### FAST 5 a 6

- Mechanics for mirrors structure completed
- mounting for mirrors -> need to assemble

-> need to make 12 brass screws for fixing mirrors

#### FAST 5 a 6

- Camera -> need to make L parts for attachment to the aperture
  - -> need to make 4 handles for PMTs
  - -> need to make plastic parts (2 back parts, 1 front part a side parts)